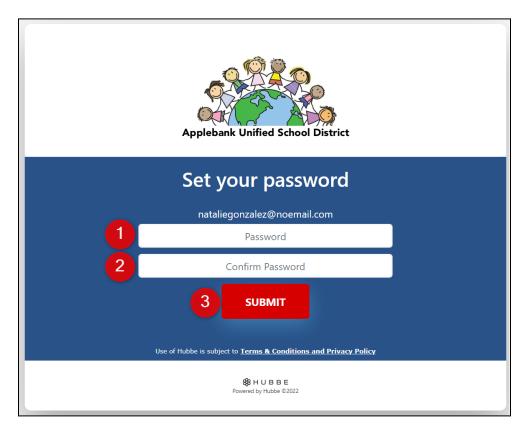

2

You will be directed to the Parent Portal "Set Your Password" page for your child care center's Hubbe parent portal. Please note the color of your portal's login page may differ based upon your child care center.

Enter your new password in the two "Password" and "Confirm Password" fields, and then click "Submit."